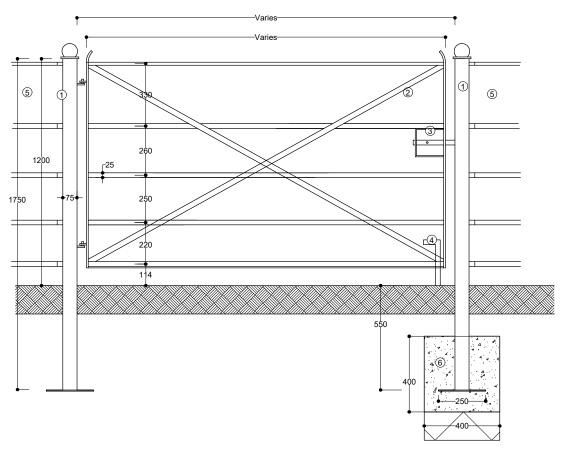

## Key:

- 1. 75mm x 75mm x 3mm x 1750mm S.H.S. end post with top cap & finial and 250mm x 250mm x 6mm thick base plate. Hinging post to have 2nr hinge spigots and latch post to be slotted to receive sliding latch.
- 2. 1080mm x 2400mm pre-fabricated field gate with 40mm x 8mm frame, solid 16mm dia toprail and 4nr 25mm x 6mm flat bar rails.
- 3. Sliding latch (Pre drilled to accept pad lock)
- 4. Drop bolt (Pre drilled to accept pad lock)
- 5. 1200mm high metal estates fence, refer to detail.
- 6. Mass concrete foundation.

Rear Elevation \_ Single leaf gate Scale 1:20 @A3

- 1. All joints to be fully welded (were required) and dressed down to smooth finish.
- 2.All steel sections to be bead blasted on completion of fabrication.
- 3.All metalwork to be mild steel and hot dip galvanised to BS EN ISO 1461: 2009 prior to coating.
- 4.All holes and brackets/ ferrulles for horizonatal bars and wires to be pre-drilled prior to galvanising.
- 5.Metal work to be fully painted: then 2no undercoats and 2no. top coats, colour to be satin black.
- 6. Where both field and single gate are positioned side by side, both gates should close and latch on central post.
- 7. Any fabrication drawings are to be based on site measurements.
- 8. Gates to be lockable in a open and closed position