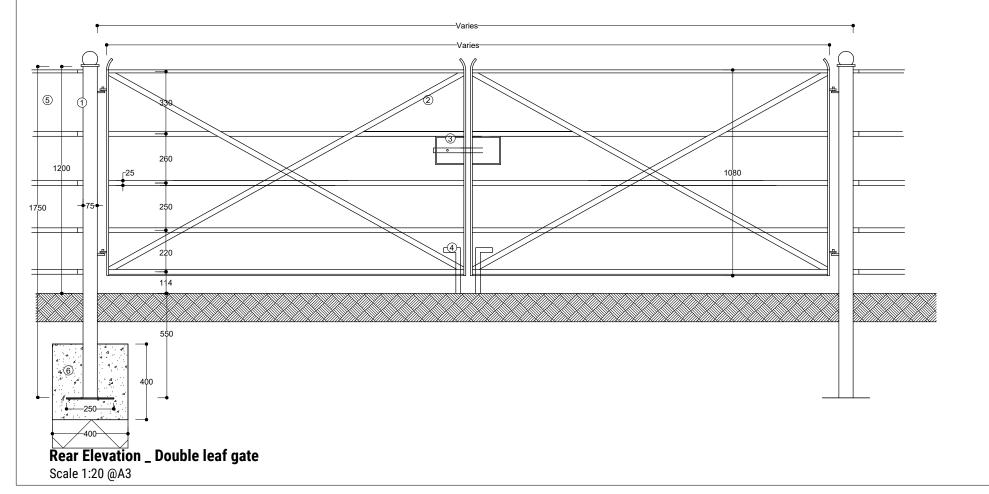

## Key:

- 1. 75mm x 75mm x 3mm x 1750mm S.H.S. end post with top cap & finial and 250mm x 250mm x 6mm thick base plate. Hinging post to have 2nr hinge spigots and latch post to be slotted to receive sliding latch.
- 2. 1080mm x 2400mm pre-fabricated field gate with 40mm x 8mm frame, solid 16mm dia toprail and 4nr 25mm x 6mm flat bar rails.
- 3. Sliding latch (Pre drilled to accept pad lock)
- 4. Drop bolt (Pre drilled to accept pad lock)
- 5. 1200mm high metal estates fence, refer to detail.
- 6. Mass concrete foundation.

Rear Elevation \_ Single leaf gate Scale 1:20 @A3

- 1. All joints to be fully welded (were required) and dressed down to smooth finish.
- 2.All steel sections to be bead blasted on completion of fabrication.
- 3.All metalwork to be mild steel and hot dip galvanised to BS EN ISO 1461: 2009 prior to coating.
- 4.All holes and brackets/ ferrulles for horizonatal bars and wires to be pre-drilled prior to galvanising.
- 5.Metal work to be fully painted: then 2no undercoats and 2no. top coats, colour to be satin black.
- 6. Where both field and single gate are positioned side by side, both gates should close and latch on central post.
- 7. Any fabrication drawings are to be based on site measurements.
- 8. Gates to be lockable in a open and closed position